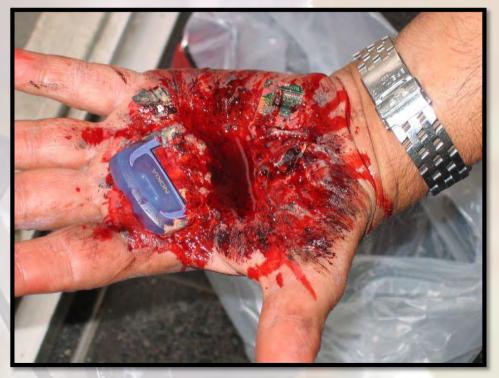

### Penetrating traumahow can we save lives?

# Rule No 3 – Stop the Bleeding!

## **Bleeding control**