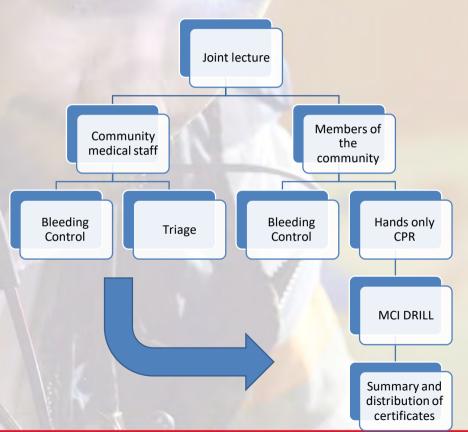

## מגן דוד אדום בישראל MAGEN DAVID ADOM IN ISRAEL

### First 7 Minutes

**Community Emergency Medical Response Training** 





# Innovative Approach: Response to Medical Emergencies



### First 7 Minutes



## Community Emergency Medical Response Training

- A Unique seminar for Communities
- The first minutes emergency medical response- for the public & medical teams
- Lectures & Training
- Summarizing drill





## The main goal:



Saving Lives!!



































#### **Seminar Schedule**







### "First 7 Minutes" Model



Safety



Calling for help



Bleeding control





Assisting Emergency Services



Triage





# Rule No 1 – Be Safe!









# Rule No 2 – call for help!



It's a Matter Of Life



## Calling for help











### Penetrating traumahow can we save lives?







# Rule No 3 – Stop the Bleeding!



## **Bleeding control**































### Cardio Pulmonary Resuscitation

# C-A-B





## **Triage**